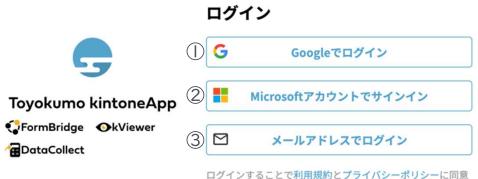

# 🌶 メール認証ページ (Toyokumo kintoneApp認証について)

ログイン画面

ロクインすることで利用規約とフライバシーホリシーにしたものとみなされます。

## メールアドレス登録フォームで入力したメールアドレスで ログインしてください。 ①Googleでログイン Googleのメールアドレスを入力した場合は①よりGoogleアカウ ントでログインができます。

### ②Microsoftアカウントでサインイン

Microsoftのメールアドレスを入力した場合は②よりMicrosoft アカウントでサインインができます。

③メールアドレスでログイン アドレス登録フォームで入力した認証用メールアドレスを入 力してログインします。<u>※Google、Microsoftのメールアド</u> レスを入力した場合も③からログインが可能です。

※メールアドレス登録フォームで入力したメールアドレスを利用してください。