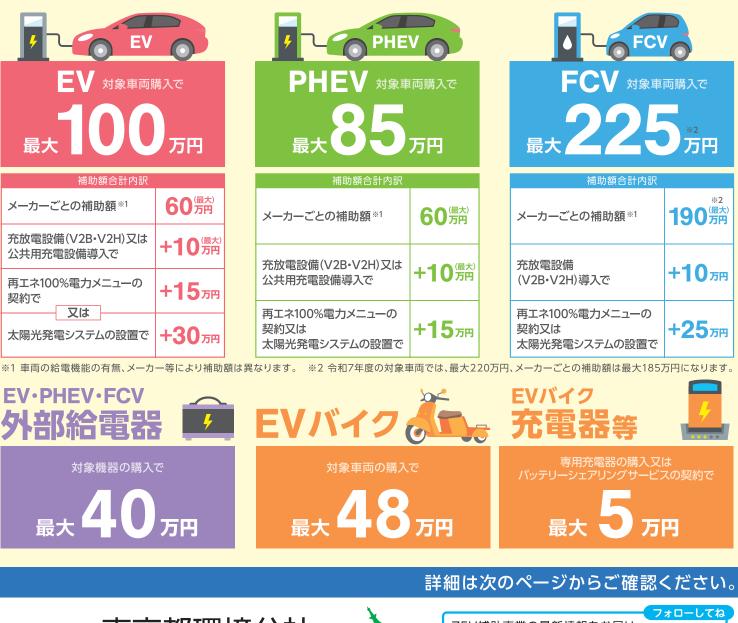

### 令和7年度 登録車両の補助額の基本的な考え方

令和7年度の初度登録又は初度検査の車両には、「基本補助額」に加え、要件を満たした場合 「自動車メーカー別の上乗せ補助額」「再生可能エネルギー電力導入による上乗せ補助額」 「充放電設備(V2B・V2H)・公共用充電設備導入による上乗せ補助額」が加算になります。

- 高額車両(税抜840万円以上)については、①から④までの合計額に0.8を乗じた額を補助額とします。-

| ①基本補助額    |        |        |
|-----------|--------|--------|
| 車両        | 給電機能あり | 給電機能なし |
| EV • PHEV | 20万円   | 10万円   |
| FCV       | 150万円  | 140万円  |

#### ②自動車メーカー別の上乗せ補助額(令和7年度初度登録のEV・PHEV・FCV車両)

| 自動車メーカー名                   | ブランド名                                    | 上乗せ補助額           |      |
|----------------------------|------------------------------------------|------------------|------|
|                            |                                          | <b>EV • PHEV</b> | FCV  |
| 日産自動車株式会社                  | 日産                                       | 40万円             | —    |
| トヨタ自動車株式会社                 | トヨタ、レクサス                                 | 35 万円            | 35万円 |
| Stellantis ジャパン株式会社        | アバルト、アルファロメオ、シトロエン、<br>ジープ、フィアット、プジョー、DS | 35万円             | _    |
| フォルクスワーゲン グループ ジャパン 株式会社   | アウディ、フォルクスワーゲン、<br>ベントレー、ランボルギーニ         | 30万円             | _    |
| 本田技研工業株式会社                 | ホンダ                                      | 30万円             | 30万円 |
| マツダ株式会社                    | マツダ                                      | 30万円             | —    |
| 三菱自動車工業株式会社                | 三菱                                       | 30万円             | —    |
| メルセデス・ベンツ日本合同会社            | メルセデス・ベンツ                                | 30万円             | —    |
| Tesla Motors Japan 合同会社    | テスラ                                      | 30万円             | —    |
| BYD Auto Japan 株式会社        | BYD                                      | 25万円             | —    |
| 株式会社 SUBARU                | スバル                                      | 20万円             | —    |
| ビー・エム・ダブリュー株式会社            | BMW、MINI、ロールス・ロイス                        | 15万円             | —    |
| ジャガー・ランドローバー・ジャパン株式会社      | ジャガー、ランドローバー                             | 10万円             | _    |
| ボルボ・カー・ジャパン株式会社            | ボルボ                                      | 10万円             | _    |
| ポルシェジャパン株式会社               | ポルシェ                                     | 10万円             | —    |
| Hyundai Mobility Japan株式会社 | ヒョンデ                                     | 5万円              | 20万円 |

| ③再生可能エネルギー電力導入による上乗せ補助額 |                    |             |  |  |
|-------------------------|--------------------|-------------|--|--|
| 車両                      | 再エネ100%電力メニューの契約 🔽 | は 太陽光発電設備設置 |  |  |
| EV                      | 15万円               | 30万円        |  |  |
| PHEV                    | 15万円               | 15 万円       |  |  |
| FCV                     | 25万円               | 25万円        |  |  |

| ④充放電設備( | (V2B · | V2H) • | 公共用充電設備 |
|---------|--------|--------|---------|
|---------|--------|--------|---------|

| 車両              | 補助対象者  |          |  |  |
|-----------------|--------|----------|--|--|
| EV • PHEV • FCV | 事業者・個人 | 充放電設備1口と |  |  |
| EV • PHEV       | 吉光之    | 公共用普通充電調 |  |  |
| EV PHEV         | 事業者    | 公共用急速・超急 |  |  |
|                 |        |          |  |  |

※上乗せ補助は、車両1台につき、上記のいずれかを選択。また、都の補助を受けて導入する設備であることが要件。

成対象車両

電気自動車、プラグインハイブリッド自動車 又は燃料電池自動車

業省の「クリーンエネルギー自動車導入促進補助金」

#### 導入による上乗せ補助額※

#### 上乗せ補助額

と対になる補助対象車両1台10万円

設備1口と対になる補助対象車両1台5万円

急速充電設備1口と対になる補助対象車両1台10万円